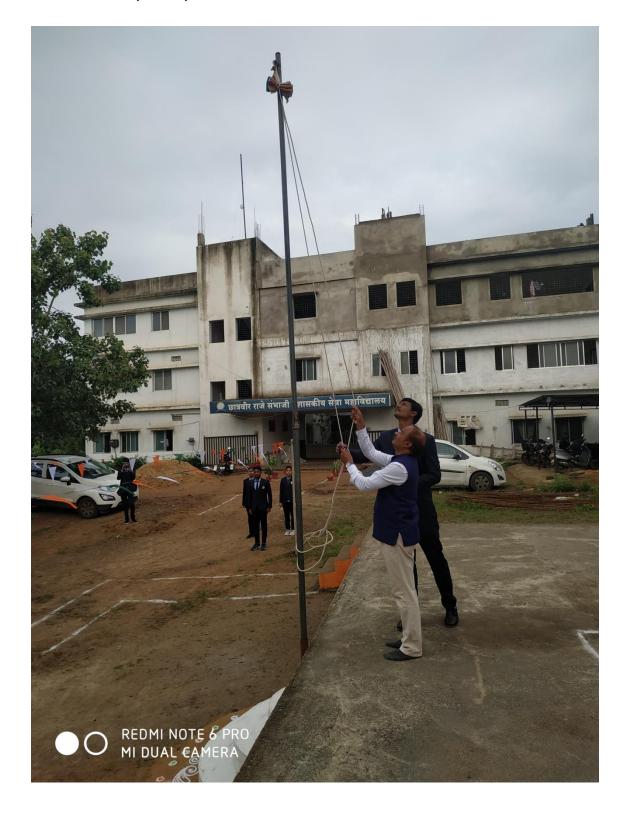

| Ku. Komal Thakare      | Absent                    |
|          |                        | Rm                        |
| 95       | Ku. Akansha Mahajanwar |                           |
| 96       | Ku. Snehal Warate      | S. W.Warso                |
| -        | Ku. Nikita Sidam       | Fidang                    |
| 2001     |                        | Rinneke                   |
| 8        | Ku. Ashwini Kinnake    | Wither                    |
| 99       | Ku. Akshata Raut       | A.A. R                    |
|          |                        | RELE                      |
| 00       | Ku. Kajal Jatangalwar  | Contraction of the second |

15th August - Indian Independence Day
Indian Independence Day was celebrated. (Tributes to Martyrs etc.)
33 volunteers were participated in Morwa



Chhatraveer Raje Sambhaji College of Civil Services, Morwa Dist. Chandrapur

- 20

S.N

## National Service Scheme 100 Volunteer List( Date 15.08.2018) INDEPENDENCE DAY

Signature

AllAham

Rabort

habel

S. Mehaukauk

S. Scotpute

Repeddin

Sharz

M. Borkute

| 10000            | Students Name         | MDEPENI     |    | 1101           | <b>u v</b>