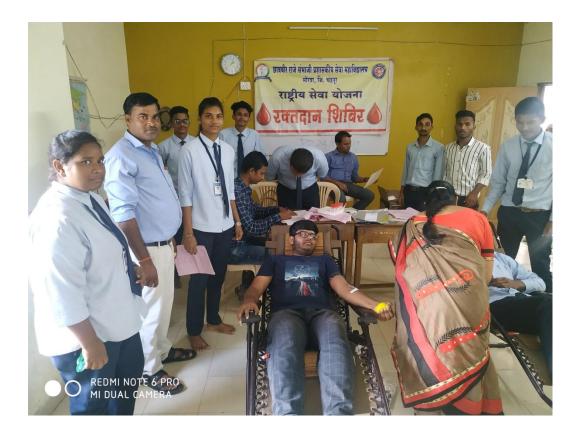

📔    |
|----------------------------------------------------------------------------|--------|
| 🧊 राज्य रक्त संक्रमण परिषद 8314                                            |        |
| महाराष्ट्र राज्य                                                           | To     |
| प्रमाणपत्र                                                                 | achter |
| क्र./श्री./श्रीमती दिलीय वाखुराव -याद्यरी                                  | 2      |
| यांनी स्वेच्छेने रक्तदान केल्याच्या सन्मानार्थ, त्यांना राज्य रक्त संक्रमण |        |
| परिषदेतर्फे हे प्रमाणपत्र देण्यात चेत आहे.                                 |        |
| Og/10<br>2018                                                              |        |
| 0-0000000000000                                                            | 3      |



#### Chhatraveer Raje Sambhaji College of Civil Services, Morwa Dist. Chandrapur National Service Scheme 100 Volunteer List( Date 16.09.2018) BLOOD DONATION CAMP

| 1   | Students Name           | Signature       | S.N. | Students Name             | Signature                               |
|-----|-------------------------|-----------------|------|---------------------------|-----------------------------------------|
|     | Kohale                  | =12ndb          | 35   | Rohit Wakudkar            |                                         |
| 8   | Tarshal Tadas           | Auris           | - 36 | Tunesh Kirmirwar          |                                         |
|     | Sunil Bhurase           | 1 guns          | 37   | Vrushabh Fulzele          |