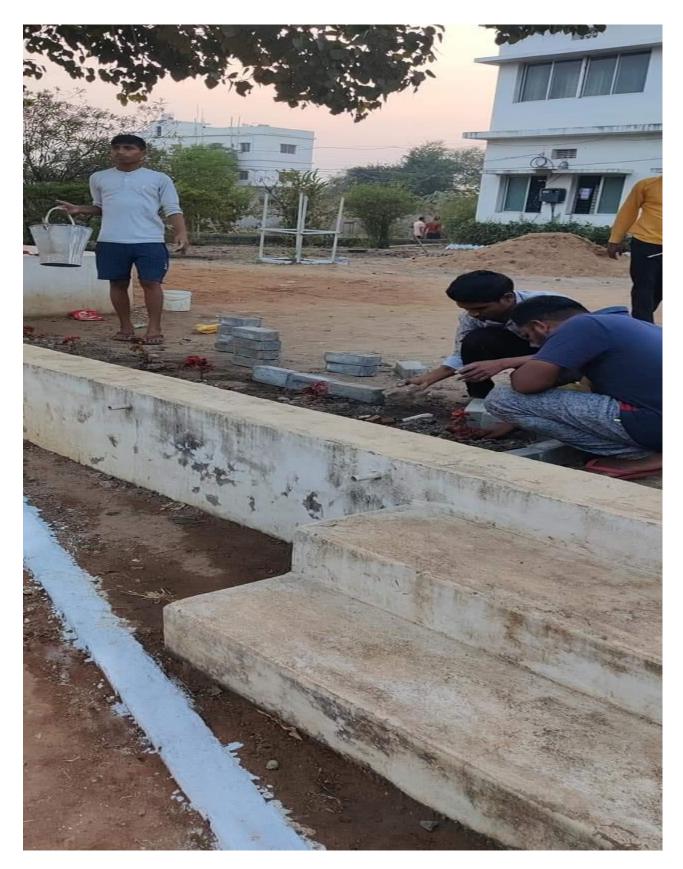

| -                                       |                        |                   |                         |

/

• Shramadan - 82 volunteers were present in Morwa



|      | -1                                 |                     |     |       | 44-2018