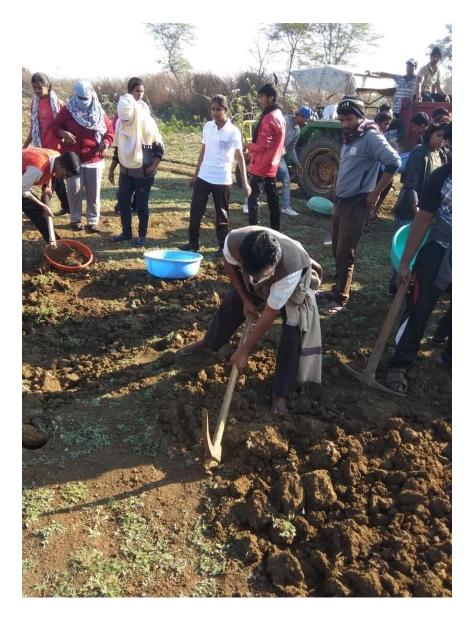

### 1 July to 15 July 2018 - Registration and election process of volunteer

- Display of posters on college notice boards stating the information and objectives of the National Service Scheme
- Arrangements for filling up the Admission Form (Appendix 2) by the new student,
- Conducting orientation classes by program officers at college level for admitted students and orientation of students active in the scheme to new students.
- While selecting the new students, the latent qualities, leadership qualities, art, skills and social work in them should be considered.